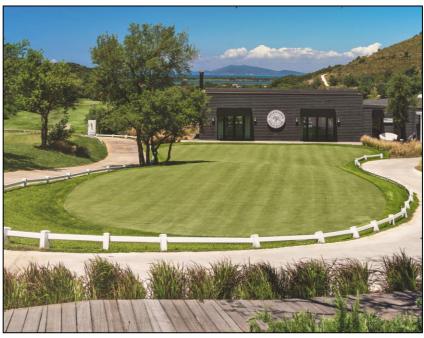

# INDOOR & OUTDOOR SPACES AT THE CLUB HOUSE

### Occupancy

Indoors: up to 80 people

Outdoor terrace: up to 200 people

ARGENTARIO GOLF & WELLNESS RESORT Località Le Piane - 58019 Porto Ercole (GR)

Tel. +39 0564 810292 - booking@argentarioresort.it

www.argentarioresort.it