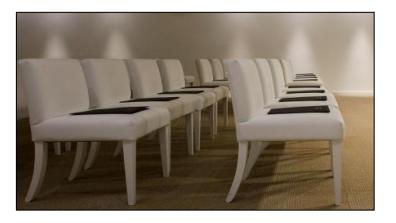

## Board room

LxWxH 7,2x5,3x3 m 35 sqm 12 seats

### Junior conference room

LxWxH 7,2x5,3x3 m 35 sqm 24 seats