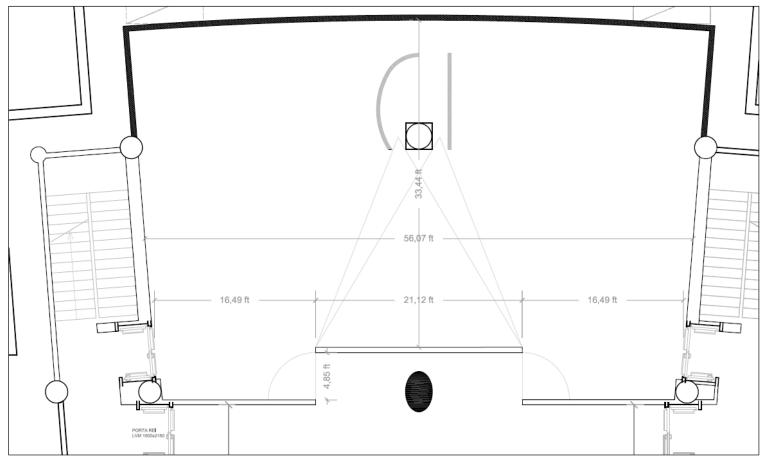

#### Master conference room

LxWxH 17x11x3,4 m 185 sqm 200 seats

# MASTER CONFERENCE ROOM (max 200 people)

| Sqm       | 185 |
|-----------|-----|
| Length    | 17  |
| Heigth    | 3.4 |
| Classroom | 80  |
| Theatre   | 200 |
| Cabaret   | 60  |
| Boardroom | N/A |