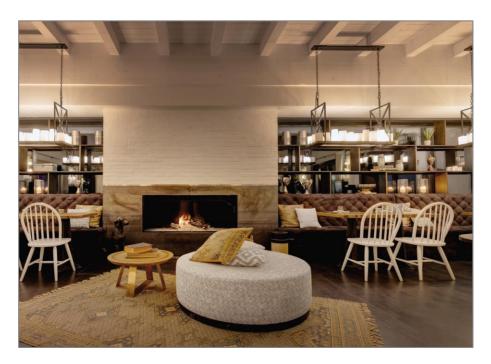

# INDOOR & OUTDOOR SPACES AT DAMA DAMA RESTAURANT

### Occupancy

Indoors: up to 200 people Outdoor terrace: up to 200 people