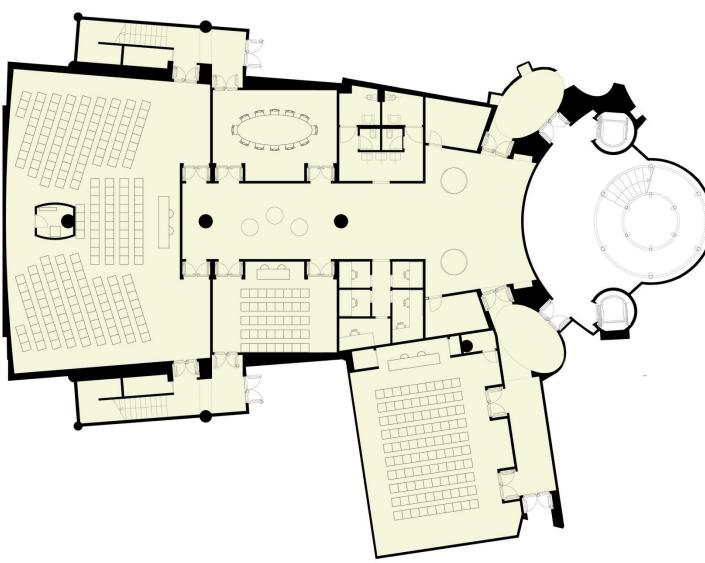

# MEETING SPACES

## Board room

LxWxH 7,2x5,3x3 m 35 sqm 12 seats

#### Master conference room

LxWxH 17x11x3,4 m 185 sqm 200 seats

### Junior conference room

LxWxH 7,2x5,3x3 m 35 sqm 24 seats

#### Executive conference room

LxWxH 12x8,6x3 m 100 sqm 100 seats

# MASTER CONFERENCE ROOM (max 200 people)

| Sqm       | 185 |
|-----------|-----|
| Length    | 17  |
| Heigth    | 3.4 |
| Classroom | 80  |
| Theatre   | 200 |
| Cabaret   | 60  |
| Boardroom | N/A |

# EXECUTIVE CONFERENCE ROOM (max 100 people)

| Sqm       | 100 |
|-----------|-----|
| Length    | 12  |
| Heigth    | 3   |
| Classroom | 40  |
| Theatre   | 100 |
| Cabaret   | 20  |
| Boardroom | N/a |

### JUNIOR CONFERENCE ROOM (max 24 people)

| Sqm       | 35  |
|-----------|-----|
| Length    | 7.2 |
| Heigth    | 3   |
| Classroom | 10  |
| Theatre   | 24  |
| Cabaret   | Na  |
| Boardroom | Na  |

# BOARD ROOM (max 12 people)

| Sqm       | 35  |
|-----------|-----|
| Length    | 7.2 |
| Heigth    | 3   |
| Classroom | Na  |
| Theatre   | Na  |
| Cabaret   | Na  |
| Boardroom | 12  |

# MEETING ROOMS' FLOOR

Meeting area 600 sqm

Wellness area 1000 sgm

Pools area 750 sqm inside 900 sqm outside

Outdoor decking area with panoramic views 540 sqm