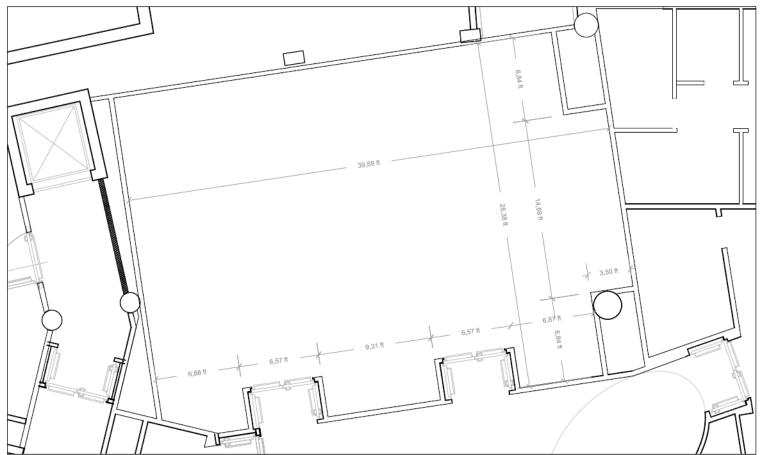

#### Master conference room

LxWxH 17x11x3,4 m 185 sqm 200 seats

# MASTER CONFERENCE ROOM (max 200 people)

| Sqm       | 185 |
|-----------|-----|
| Length    | 17  |
| Heigth    | 3.4 |
| Classroom | 80  |
| Theatre   | 200 |
| Cabaret   | 60  |
| Boardroom | N/A |