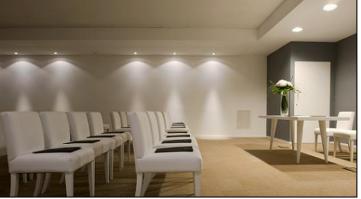

## Board room

LxWxH 7,2x5,3x3 m 35 sqm 12 seats

### Junior conference room

LxWxH 7,2x5,3x3 m 35 sqm 24 seats