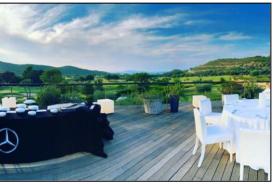

# INDOOR & OUTDOOR SPACES AT DAMA DAMA RESTAURANT

### Occupancy

Indoors: up to 200 people Outdoor terrace: up to 200 people