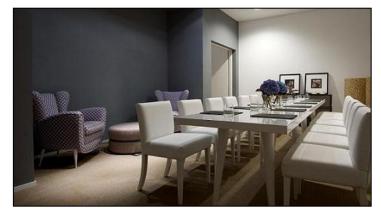

## Board room

LxWxH 7,2x5,3x3 m 35 sqm 12 seats

# BOARD ROOM (max 12 people)

| Sqm       | 35  |
|-----------|-----|
| Length    | 7.2 |
| Heigth    | 3   |
| Classroom | Na  |
| Theatre   | Na  |
| Cabaret   | Na  |
| Boardroom | 12  |