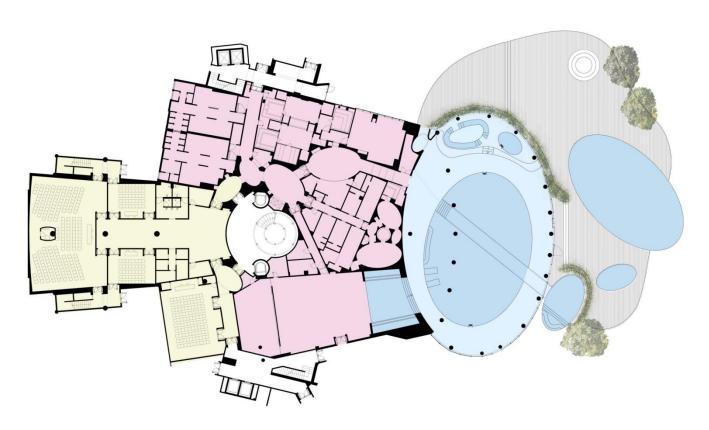

# MEETING ROOMS' FLOOR

Meeting area 600 sqm

Wellness area 1000 sgm

Pools area 750 sqm inside 900 sqm outside

Outdoor decking area with panoramic views 540 sqm