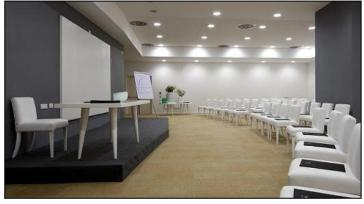

#### Master conference room

LxWxH 17x11x3,4 m 185 sqm 200 seats

# MASTER CONFERENCE ROOM (max 200 people)

| Sqm       | 185 |
|-----------|-----|
| Length    | 17  |
| Heigth    | 3.4 |
| Classroom | 80  |
| Theatre   | 200 |
| Cabaret   | 60  |
| Boardroom | N/A |