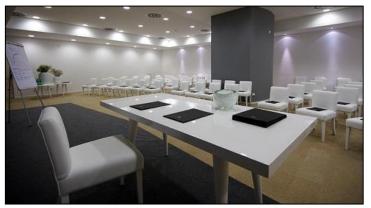

#### Master conference room

LxWxH 17x11x3,4 m 185 sqm 200 seats

# MASTER CONFERENCE ROOM (max 200 people)

| Sqm       | 185 |
|-----------|-----|
| Length    | 17  |
| Heigth    | 3.4 |
| Classroom | 80  |
| Theatre   | 200 |
| Cabaret   | 60  |
| Boardroom | N/A |