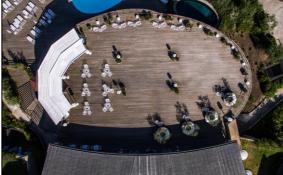

# MEETING ROOMS' FLOOR

Meeting area 600 sqm

Wellness area 1000 sgm

Pools area 750 sqm inside 900 sqm outside

Outdoor decking area with panoramic views 540 sqm

### Occupancy

Indoors: up to 200 people Outdoor terrace: up to 200 people