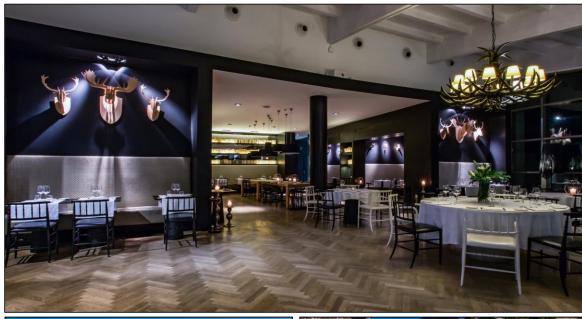

# INDOOR & OUTDOOR SPACES AT DAMA DAMA RESTAURANT

### Occupancy

Indoors: up to 200 people Outdoor terrace: up to 200 people